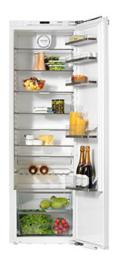

## KS 37422 ID - INTEGRATED REFRIGERATOR

Design

Fully integrated fridge

Fixed door

Recess height 1785 mm

Door hinged on the right, convertible

Freely combinable

SoftClose door damper

348 I total gross volume

3 star energy rating

Controls

Touch electronic temperature control and indicator

SuperCool

Sabbath mode

Refrigerator

348 I total gross volume

DynaCool

SuperCool

FlexiLight interior lighting

Height adjustable break-proof glass shelves

4 edge lit glass shelves

3 non-illuminated glass shelves

Chrome-plated metal bottle rack

2 removable vegetable drawers

2 door racks of bottles

Butter dish

2 egg racks

Optional extras

Chrome-plated metal bottle rack

Active AirClean filter

Dimensions (H x W x D)

Height: 1772-1788 mm