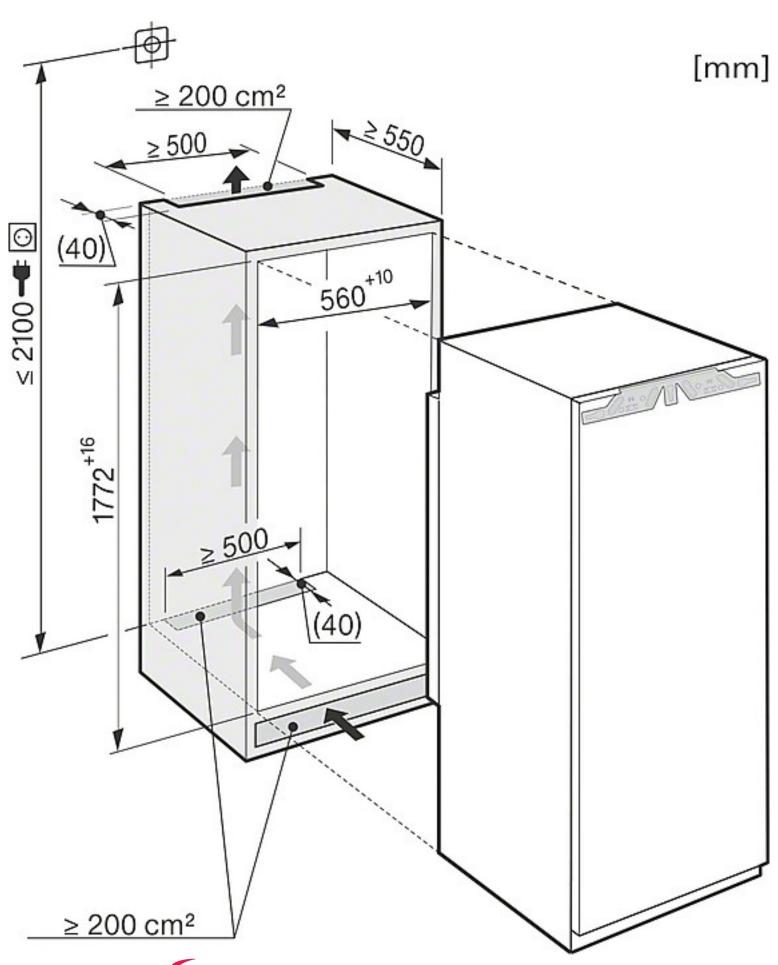

## KS 37422 ID - INTEGRATED REFRIGERATOR

Design

Fully integrated fridge

Fixed door

Recess height 1785 mm

Door hinged on the right, convertible

Freely combinable

SoftClose door damper

348 I total gross volume

3 star energy rating

Controls

Touch electronic temperature control and indicator

SuperCool

Sabbath mode

Refrigerator

348 I total gross volume

DynaCool

SuperCool

FlexiLight interior lighting

Height adjustable break-proof glass shelves

4 edge lit glass shelves

3 non-illuminated glass shelves

Chrome-plated metal bottle rack

2 removable vegetable drawers

2 door racks of bottles

Butter dish

2 egg racks

Optional extras

Chrome-plated metal bottle rack

Active AirClean filter

Dimensions (H x W x D)

Height: 1772-1788 mm

Width: 560-568 mm

Depth: 555mm