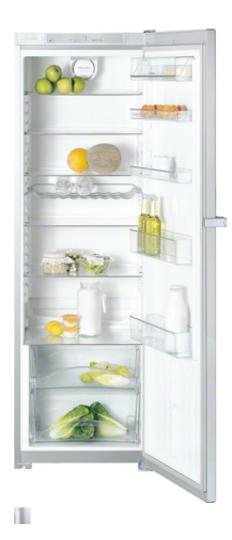

# **Usable capacity**

Refrigerator: 405 I total gross volume

## Refrigerator zone

DynamicCooling button with indicator light SuperCool switch indicator light Interior lighting 6 high quality glass shelves including 1 split shelf 5 are height adjustable Chrome bottle rack 2 fruit/vegetable drawers

## Interior door fittings

1 self-closing dairy compartment 2 full-width shelves 2 bottle shelves

#### **Accessories**

2 egg trays