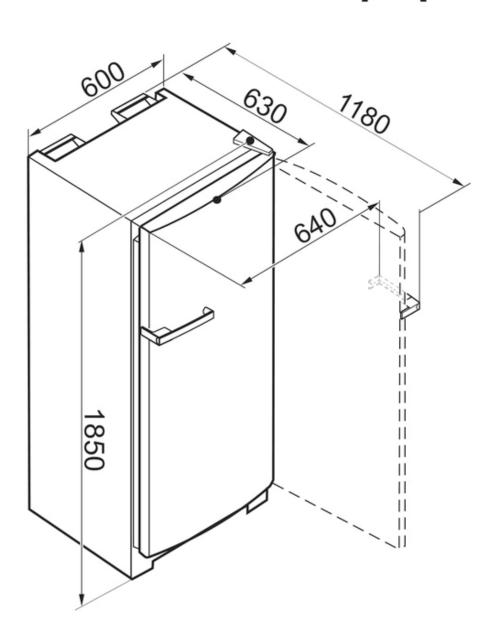

### **Dimensions**

Height 185 cm Width 60 cm Depth 63 cm

# Installation drawings

These installation diagrams should be used as a planning guide only and must be read in conjunction with the operating and/or installation instructions.

# [mm]