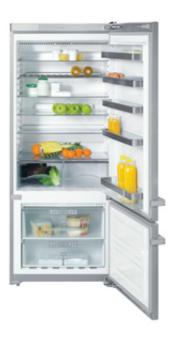

## Design

Freestanding model, two doors, stainless steel Stainless steel look lever handle SoftClose anti-slam system Door hinged right, convertible 2 compressors

## **Usable capacity**

Refrigerator: 358 I total gross volume Freezer: 100 I total gross volume Total: 458 I total gross volume

# Refrigerator zone

DynamicCooling Active AirClean filter Automatic super freeze Automatic defrosting Interior lighting 5 adjustable shelves 2 vegetable compartments on rollers Chrome bottle rack

## Freezer

**NoFrost** Freezes 7 kg in 24 hours SuperFreeze Freezer calendar

#### Interior door fittings

Versatile door fittings with bottle racks and covered dairy compartment 1 self-closing dairy compartment

1 universal tray, can be used as a small condiment tray

1 half-width condiment tray

2 full-width shelves

1 bottle shelf

## **Accessories**

2 egg trays 1 ice tray 2 cool packs