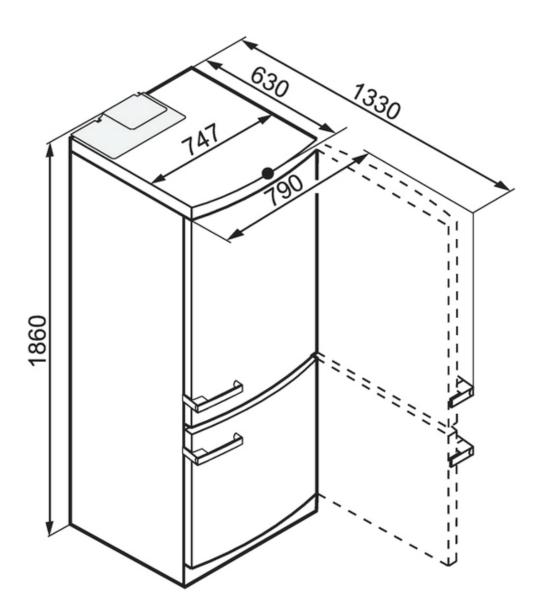

## **Dimensions**

Height 186.0 cm Width 75 cm

Depth 63 cm Efficiency rating 3.5 star energy rating

Product availability, information and prices are subject to change without prior notice.

# Installation drawings

These installation diagrams should be used as a planning guide only and must be read in conjunction with the operating and/or installation instructions.