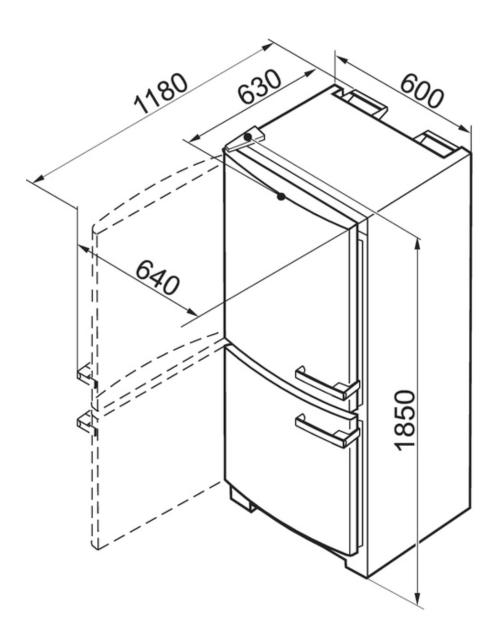

# **Dimensions**

Height 185 cm Width 60 cm Depth 63 cm

# Installation drawings

These installation diagrams should be used as a planning guide only and must be read in conjunction with the operating and/or installation instructions.

# [mm]