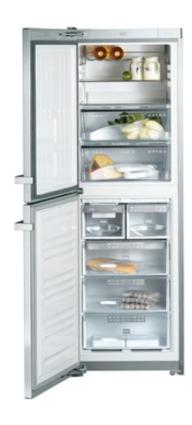

## Design

Freestanding model, two doors, stainless steel Stainless steel look lever handle SoftClose anti-slam system Side-wall heating for side-by-side installation Door hinged left, convertible

## **Usable capacity**

PerfectFresh zone: 171 I total gross volume

Freezer: 150 I total gross volume Total: 321 I total gross volume

#### PerfectFresh zone

Automatic defrosting Chrome bottle rack

#### Freezer

**NoFrost** 

Freezes 14 kg in 24 hours

SuperFreeze

3 large non-tip sealed transparent drawers

Freezer calendar

#### **Accessories**

2 cool packs